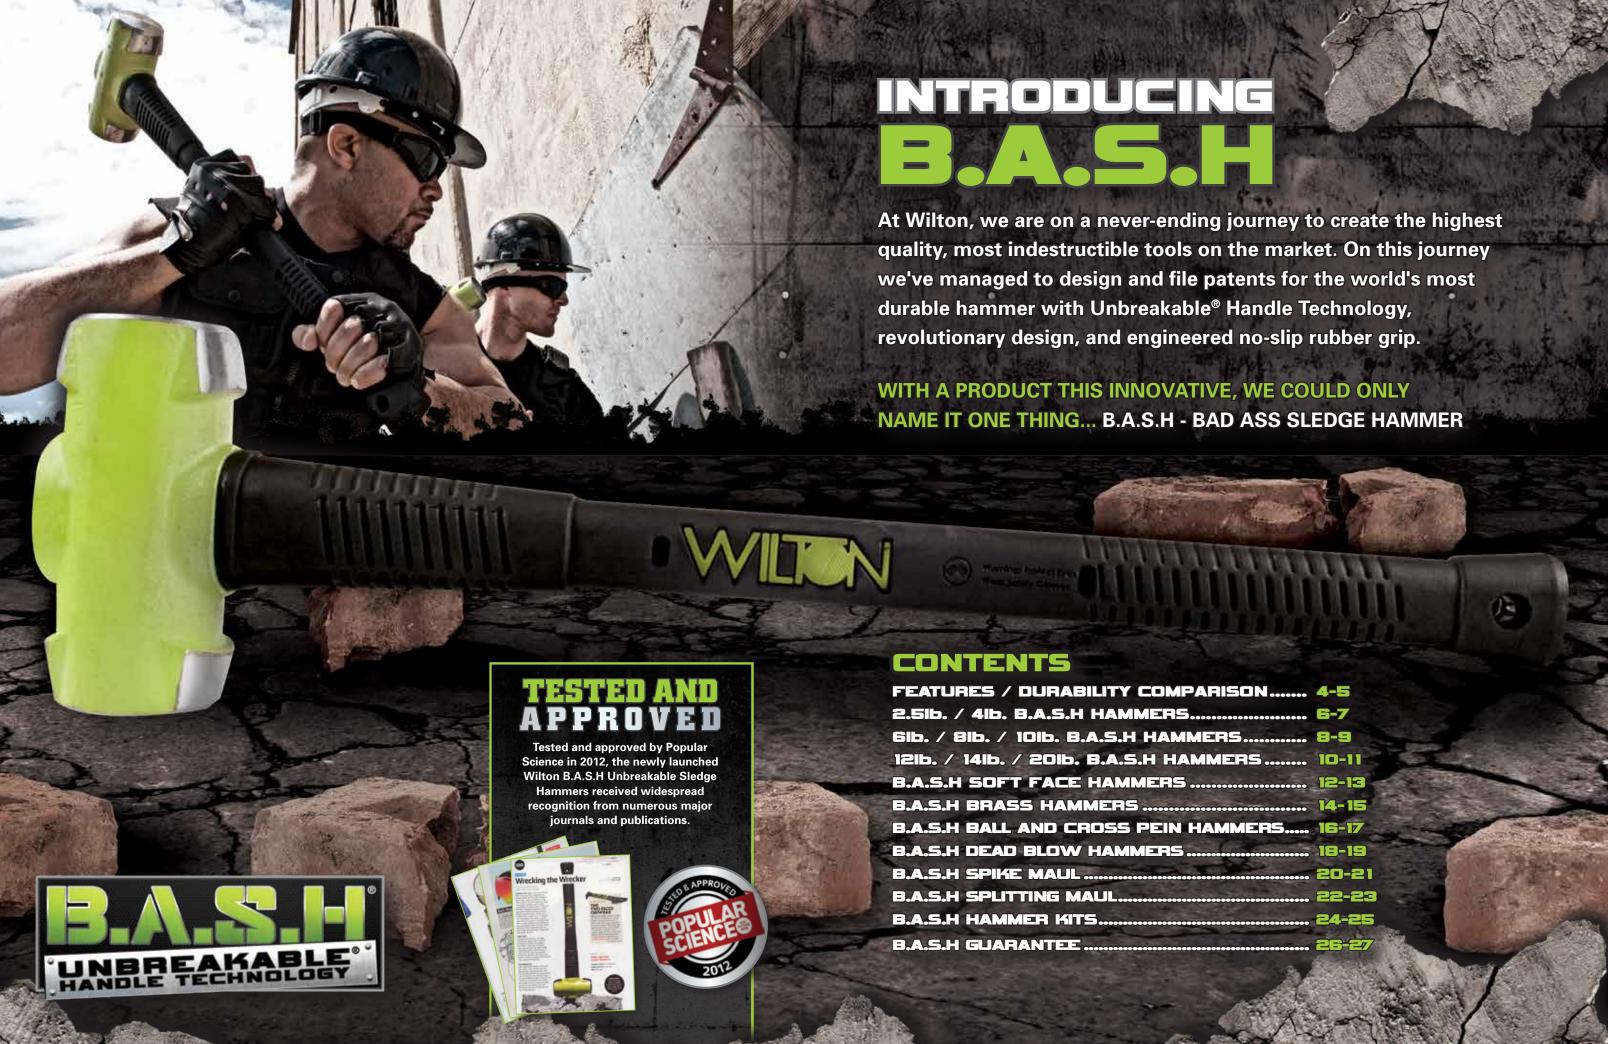

# EAD ASS... & WE'LL PROVE IT

400% TOUGHER...

STRIKE AFTER STRIKE THE RESULTS SPEAK FOR THEMSELVES

#### **OVERSTRIKE TEST\***

Number of mechanical overstrikes before handle breaks

25,000+ OVERSTRIKES

6,800

485 OVERSTRIKES

WOOD FIBERGLASS

B.A.S.H

**SLEDGE HAMMER TYPE** 

Wilton Unbreakable® Handled Sledgehammers meet ANSI Specifications: "Hand Tools – Heavy Striking Tools Safety Requirements" Results based on independent laboratory testing Chart is for visual representation only.