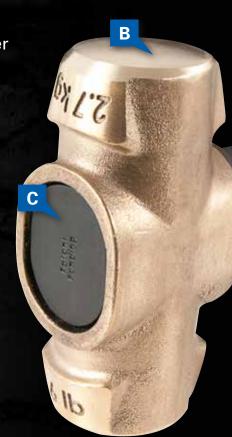

#### **B:** SAFETY PLATE

LOCKS HEAD FIRMLY TO HANDLE ELIMINATING DISLODGING

#### C: NO-SLIP GRIP

TEXTURED HANDLE FOR SECURE GRIP WHILE STRIKING

# BRASS B.A.S.H SLEDGE HAMMERS

#### SAFETY:

- **B. BRASS HEAD -** Non-sparking for use near combustible materials and non-marring to reduce work damage
- **C. SAFETY PLATE** secures head to handle preventing head dislodging
- **D. ANTI-VIBE NECK** thick, tapered neck absorbs vibration reducing worker fatigue
- E. NO-SLIP GRIP vulcanized rubber handle for secure grip while striking
- **F.** LANYARD HOLE safely secure hammer to wrist or stationary object