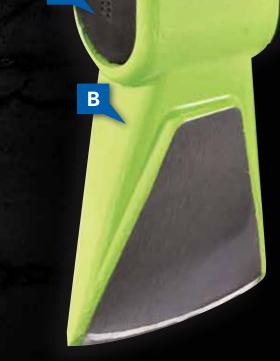

#### **B:** SAFETY PLATE

LOCKS HEAD FIRMLY TO HANDLE ELIMINATING DISLODGING

#### **DURABILITY:**

- **A.** UNBREAKABLE™ HANDLE TECHNOLOGY steel core eliminates breaking during overstrikes
- **B. TRADEMARK GREEN HEAD -** hi-vis, drop forged 46 hrc head endures the most demanding applications and adds instant identification

#### SAFETY:

- **C. SAFETY PLATE** secures head to handle preventing head dislodging
- ANTI-VIBE NECK thick, tapered neck absorbs vibration reducing worker fatigue
- **E. NO-SLIP GRIP -** vulcanized rubber handle for secure grip while striking