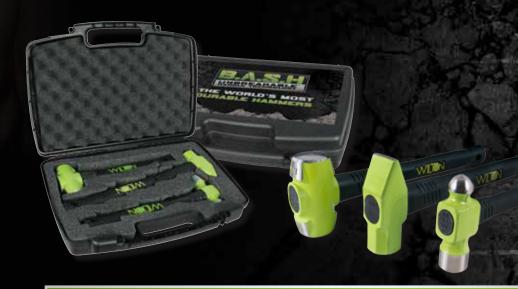

#### **CARRYING CASE KIT CONTENTS - STOCK NO. 3PCBASH**

| QTY | STOCK NO. | DESCRIPTION                                      |
|-----|-----------|--------------------------------------------------|
| 1   | 20212     | 2-1/2 Lb Head, 12" Handle B.A.S.H® Sledge Hammer |
| 1   | 32414     | 24 Oz Head, 14" Handle B.A.S.H® Ball Pein Hammer |
| 1   | 30216     | 2 Lb Head, 16" Handle B.A.S.H® Cross Pein Hammer |
| 1   | -         | Protective Carrying Case                         |
|     |           |                                                  |