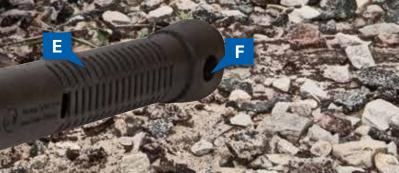

#### **LANYARD HOLE**

SAFELY SECURE SLEDGE HAMMER
TO YOUR WRIST

#### SAFETY:

- **C. SAFETY PLATE** secures head to handle preventing head dislodging
- **D. ERGONOMIC HANDLE** shaped and thickened for improved comfort and less vibration
- E. NO-SLIP GRIP vulcanized rubber handle for secure grip while striking
- **F.** LANYARD HOLE safely secure hammer to wrist or stationary object

#### SAFETY:

- **C. SAFETY PLATE** secures head to handle preventing head dislodging
- ANTI-VIBE NECK thick, tapered neck absorbs vibration reducing worker fatigue

36"

24"

16"

- **E. NO-SLIP GRIP** vulcanized rubber handle for secure grip while striking
- F. LANYARD HOLE safely secure hammer to wrist or stationary object

#### SAFETY:

- **□. SAFETY PLATE** secures head to handle preventing head dislodging
- ANTI-VIBE NECK thick, tapered neck absorbs vibration reducing worker fatigue
- **E. NO-SLIP GRIP -** vulcanized rubber handle for secure grip while striking
- F. LANYARD HOLE safely secure hammer to wrist or stationary object