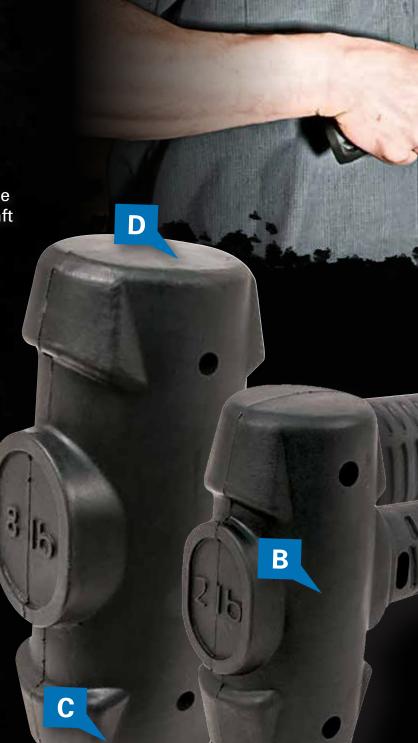

## 2.5 lb. / 4 lb. B.A.S.H SLEDGE HAMMERS

#### **DURABILITY:**

- A. UNBREAKABLE® HANDLE TECHNOLOGY steel core eliminates breaking during overstrikes
- B. TRADEMARK GREEN HEAD hi-vis, drop forged 46 hrc head endures the most demanding applications and adds instant identification

#### SAFETY:

- **C. SAFETY PLATE** secures head to handle preventing head dislodging
- **D. ERGONOMIC HANDLE** shaped and thickened for improved comfort and less vibration
- E. NO-SLIP GRIP vulcanized rubber handle for secure grip while striking
- **F.** LANYARD HOLE safely secure hammer to wrist or stationary object