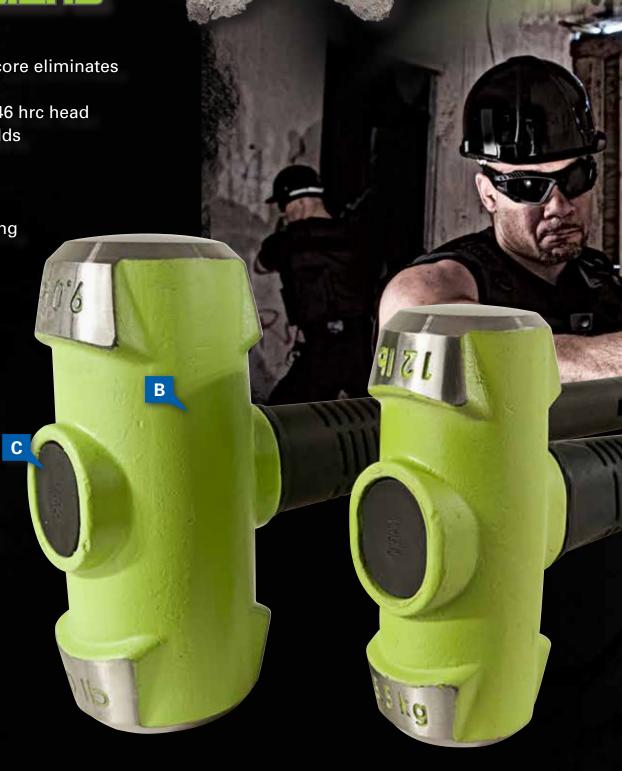

#### **B:** SAFETY PLATE

LOCKS HEAD FIRMLY TO HANDLE ELIMINATING DISLODGING

#### C: NO-SLIP GRIP

TEXTURED HANDLE FOR SECURE GRIP WHILE STRIKING

#### D: TRADEMARK GREEN HEAD

HI-VIS, DROP FORGED 46 HRC HEAD ENDURES
THE MOST DEMANDING APPLICATIONS AND
ADDS INSTANT IDENTIFICATION

#### **DURABILITY:**

- A. UNBREAKABLE® HANDLE TECHNOLOGY steel core eliminates breaking during overstrikes
- B. TRADEMARK GREEN HEAD hi-vis, drop forged 46 hrc head endures the most demanding applications and adds instant identification

#### SAFETY:

- **C. SAFETY PLATE** secures head to handle preventing head dislodging
- **D. ERGONOMIC HANDLE** shaped and thickened for improved comfort and less vibration
- E. NO-SLIP GRIP vulcanized rubber handle for secure grip while striking
- **F.** LANYARD HOLE safely secure hammer to wrist or stationary object

#### **DURABILITY:**

- A. UNBREAKABLE® HANDLE TECHNOLOGY steel core eliminates breaking during overstrikes
- **B.** TRADEMARK GREEN HEAD hi-vis, drop forged 46 hrc head endures the most demanding applications and adds instant identification

#### SAFETY:

- **C. SAFETY PLATE** secures head to handle preventing head dislodging
- ANTI-VIBE NECK thick, tapered neck absorbs vibration reducing worker fatigue

36"

24"

16"

- **E. NO-SLIP GRIP** vulcanized rubber handle for secure grip while striking
- F. LANYARD HOLE safely secure hammer to wrist or stationary object