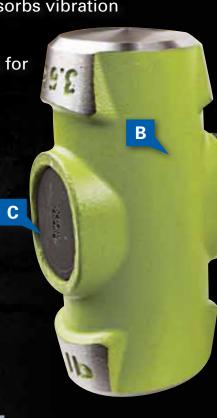

#### **B:** SAFETY PLATE

LOCKS HEAD FIRMLY TO HANDLE ELIMINATING DISLODGING

#### C: NO-SLIP GRIP

TEXTURED HANDLE FOR SECURE GRIP WHILE STRIKING