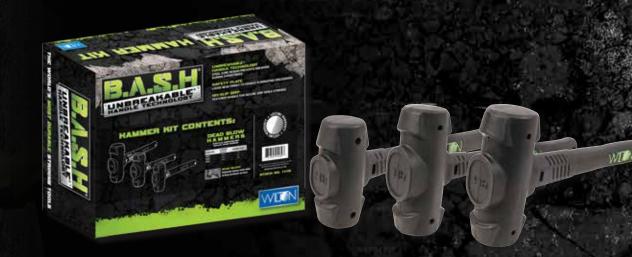

#### SHOP KIT CONTENTS - STOCK NO. 11112

| QTY         | STOCK NO. | DESCRIPTION                                      |
|-------------|-----------|--------------------------------------------------|
| <b>STRE</b> | 20412     | 4 Lb Head, 12" Handle B.A.S.H® Sledge Hammer     |
| 1           | 33214     | 32 Oz Head, 14" Handle B.A.S.H® Ball Pein Hammer |
| - I         | 55416     | 4 Lb Head, 16" Handle B.A.S.H® Dead Blow Hammer  |