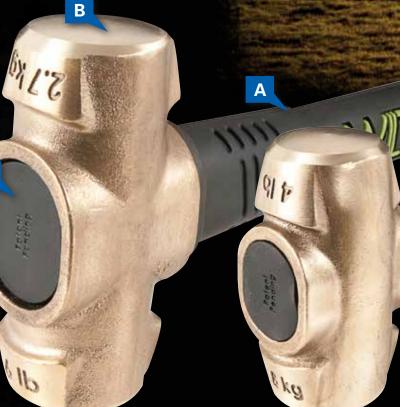

# A: UNBREAKABLE® HANDLE TECHNOLOGY

STEEL CORE DESIGN PREVENTS BREAKING DURING OVERSTRIKES

#### **B:** SAFETY PLATE

LOCKS HEAD FIRMLY TO HANDLE ELIMINATING DISLODGING