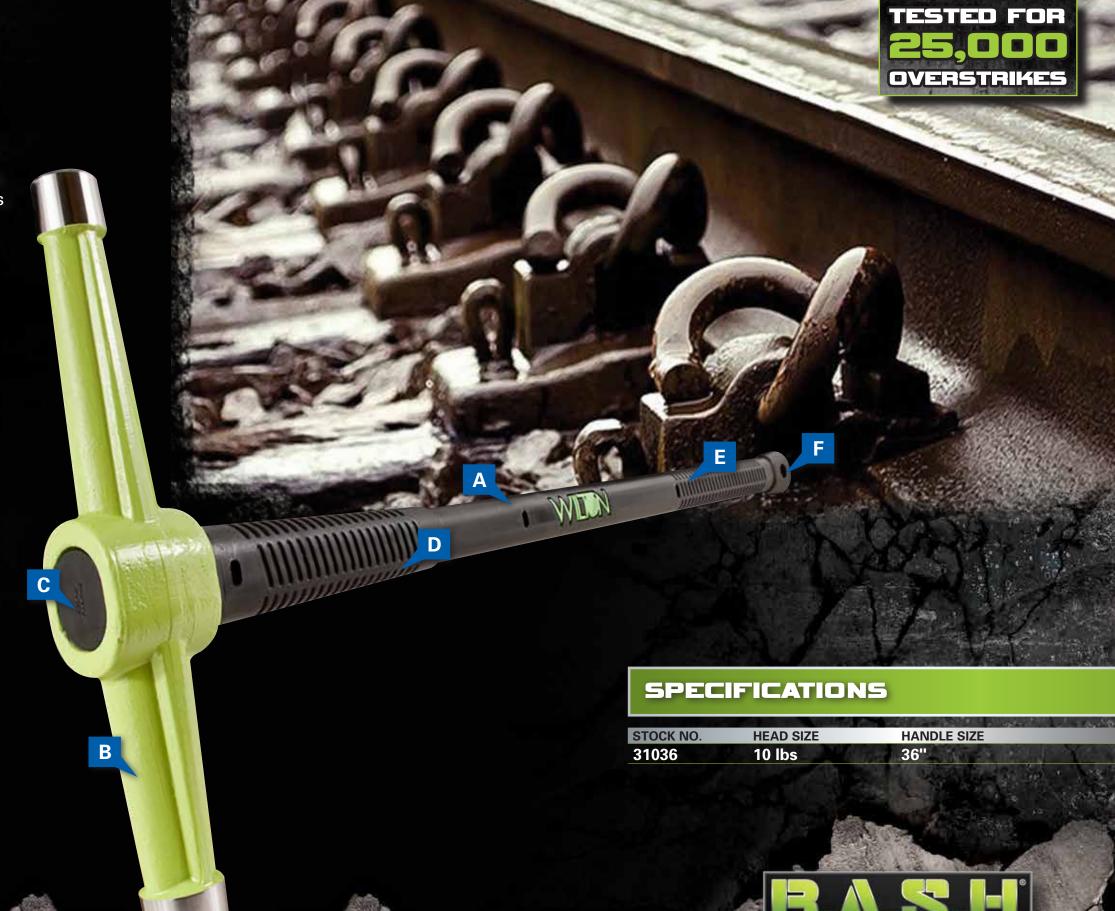

### 6 lb. / 8 lb. / 10 lb. B.A.S.H SLEDGE HAMMERS

#### **DURABILITY:**

- A. UNBREAKABLE® HANDLE TECHNOLOGY steel core eliminates breaking during overstrikes
- **B.** TRADEMARK GREEN HEAD hi-vis, drop forged 46 hrc head endures the most demanding applications and adds instant identification

#### SAFETY:

- **C. SAFETY PLATE** secures head to handle preventing head dislodging
- ANTI-VIBE NECK thick, tapered neck absorbs vibration reducing worker fatigue

36"

24"

16"

- **E. NO-SLIP GRIP** vulcanized rubber handle for secure grip while striking
- F. LANYARD HOLE safely secure hammer to wrist or stationary object

#### **KEY APPLICATIONS**

- DEMOLITION WORK
- FRACTURING STONE AND CONCRETE
- DRIVING FENCE POSTS
- POLICE, FIRE AND RESCUE
- DRIVING STAKES
- REBAR WORK
- RAILROADS

#### AVAILABLE HANDLE SIZES

WIN

WUN

| HEAD SIZE | HANDLE SIZE                                                      |
|-----------|------------------------------------------------------------------|
| 6 lbs.    | 16"                                                              |
| 6 lbs.    | 24"                                                              |
| 6 lbs.    | 30"                                                              |
| 6 lbs.    | 36"                                                              |
| 8 lbs.    | 16"                                                              |
| 8 lbs.    | 24"                                                              |
| 8 lbs.    | 30"                                                              |
| 8 lbs.    | 36"                                                              |
| 10 lbs.   | 16"                                                              |
| 10 lbs.   | 24"                                                              |
| 10 lbs.   | 30"                                                              |
| 10 lbs.   | 36"                                                              |
|           | 6 lbs. 6 lbs. 6 lbs. 6 lbs. 8 lbs. 8 lbs. 8 lbs. 10 lbs. 10 lbs. |