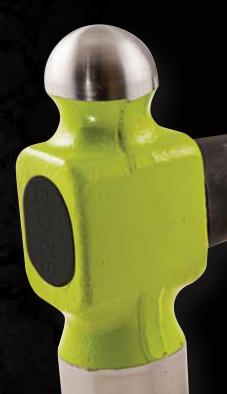

#### D: TRADEMARK GREEN HEAD

HI-VIS, DROP FORGED 46 HRC HEAD ENDURES
THE MOST DEMANDING APPLICATIONS AND
ADDS INSTANT IDENTIFICATION

# B.A.S.H BALL PEIN AND CROSS PEIN HAMMERS

- A. UNBREAKABLE® HANDLE TECHNOLOGY steel core eliminates breaking during overstrikes
- **B.** TRADEMARK GREEN HEAD hi-vis, drop forged 46 hrc head endures the most demanding applications and adds instant identification
- **C. SAFETY PLATE** secures head to handle preventing head dislodging
- **D. ERGONOMIC HANDLE** shaped and thickened for increased comfort, less vibration, and improved grip
- E. LANYARD HOLE safely secure hammer to wrist or stationary object