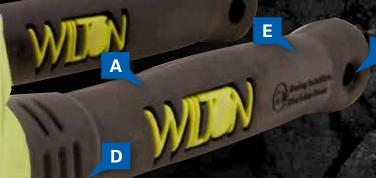

# A: UNBREAKABLE® HANDLE TECHNOLOGY

STEEL CORE DESIGN PREVENTS BREAKING DURING OVERSTRIKES

#### C: NO-SLIP GRIP

TEXTURED HANDLE FOR SECURE GRIP WHILE STRIKING