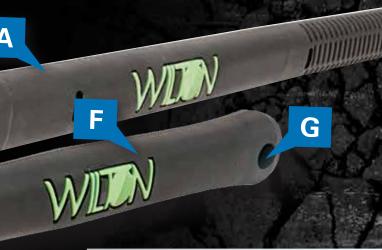

# A: UNBREAKABLE® HANDLE TECHNOLOGY

STEEL CORE DESIGN PREVENTS BREAKING DURING OVERSTRIKES

#### **LANYARD HOLE**

SAFELY SECURE SLEDGE HAMMER
TO YOUR WRIST