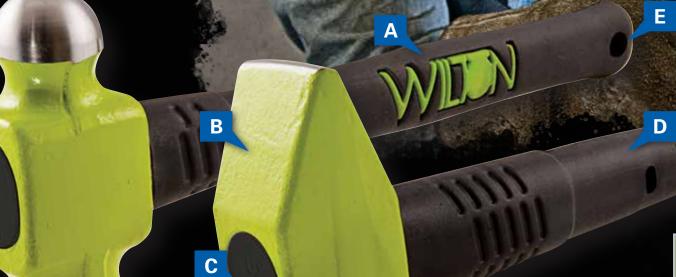

# A: UNBREAKABLE® HANDLE TECHNOLOGY

STEEL CORE DESIGN PREVENTS BREAKING DURING OVERSTRIKES

#### **B:** SAFETY PLATE

LOCKS HEAD FIRMLY TO HANDLE ELIMINATING DISLODGING

#### C: NO-SLIP GRIP

TEXTURED HANDLE FOR SECURE GRIP WHILE STRIKING

#### D: TRADEMARK GREEN HEAD

HI-VIS, DROP FORGED 46 HRC HEAD ENDURES
THE MOST DEMANDING APPLICATIONS AND
ADDS INSTANT IDENTIFICATION

#### FLAT HEAD

CONVENIENTLY DESIGNED TO STAND UPRIGHT FOR EASY REACH

#### **ANTI-VIBE NECK**

ERGONOMICALLY DESIGNED TO PREVENT INJURY FROM REPEATED JOB SITE USE

#### **LANYARD HOLE**

SAFELY SECURE SLEDGE HAMMER
TO YOUR WRIST