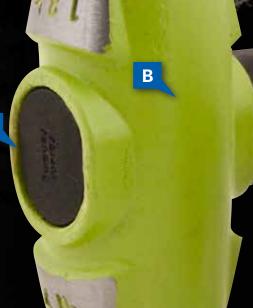

testing Chart is for visual representation only.

## 2.5 lb. / 4 lb. B.A.S.H SLEDGE HAMMERS

#### **DURABILITY:**

- A. UNBREAKABLE® HANDLE TECHNOLOGY steel core eliminates breaking during overstrikes
- B. TRADEMARK GREEN HEAD hi-vis, drop forged 46 hrc head endures the most demanding applications and adds instant identification

#### SAFETY:

- **C. SAFETY PLATE** secures head to handle preventing head dislodging
- **D. ERGONOMIC HANDLE** shaped and thickened for improved comfort and less vibration
- E. NO-SLIP GRIP vulcanized rubber handle for secure grip while striking
- **F.** LANYARD HOLE safely secure hammer to wrist or stationary object

#### **KEY APPLICATIONS**

- DRIVING STAKES
- DRIVING REBAR
- METALFORMING
- SETTING BOLTS
- MINOR DEMOLITION

#### AVAILABLE HANDLE SIZES











#### **SPECIFICATIONS**

| STOCK NO. | HEAD SIZE | HANDLE SIZE |
|-----------|-----------|-------------|
| 20212     | 2.5 lbs.  | 12"         |
| 20412     | 4 lbs.    | 12"         |
| 20416     | 4 lbs.    | 16"         |
| 20424     | 4 lbs.    | 24"         |
|           |           |             |





TESTED FOR

### 6 lb. / 8 lb. / 10 lb. B.A.S.H SLEDGE HAMMERS

#### **DURABILITY:**

- A. UNBREAKABLE® HANDLE TECHNOLOGY steel core eliminates breaking during overstrikes
- **B.** TRADEMARK GREEN HEAD hi-vis, drop forged 46 hrc head endures the most demanding applications and adds instant identification

#### SAFETY:

- **C. SAFETY PLATE** secures head to handle preventing head dislodging
- ANTI-VIBE NECK thick, tapered neck absorbs vibration reducing worker fatigue

36"

24"

16"