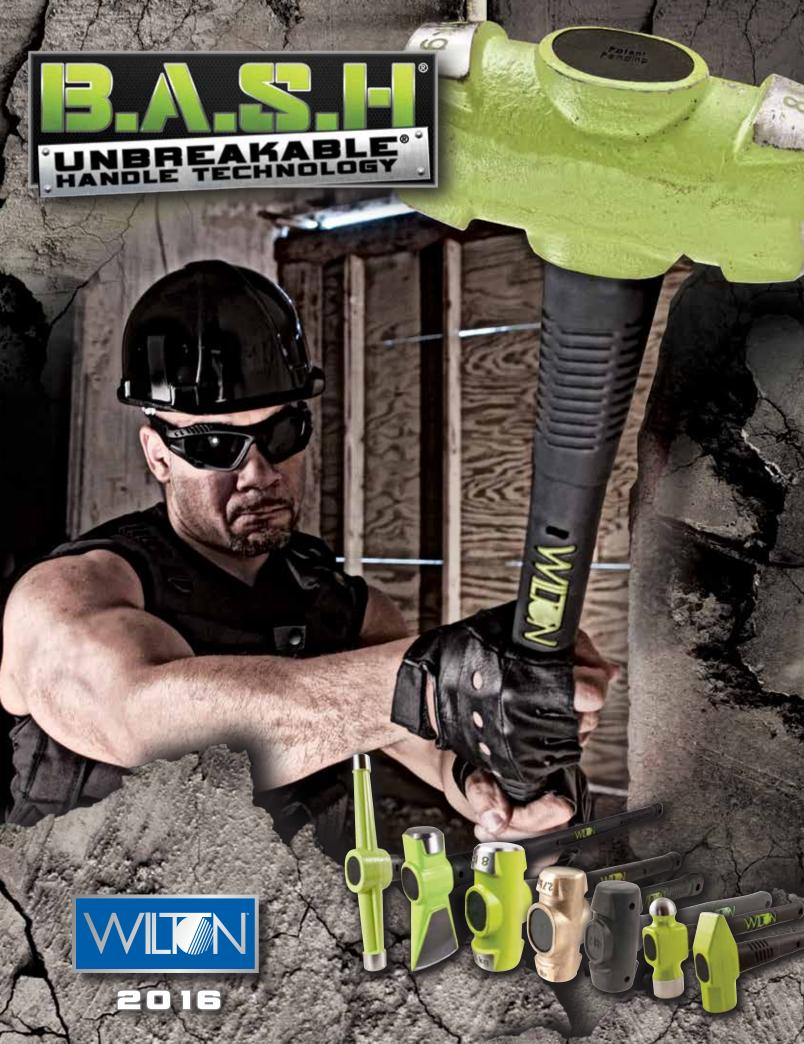

# THE WORLD'S MOST DURABLE STRIKING TOOLS

# A: UNBREAKABLE® HANDLE TECHNOLOGY

STEEL CORE DESIGN PREVENTS BREAKING DURING OVERSTRIKES

#### **B:** SAFETY PLATE

LOCKS HEAD FIRMLY TO HANDLE ELIMINATING DISLODGING

#### C: NO-SLIP GRIP

TEXTURED HANDLE FOR SECURE GRIP WHILE STRIKING

#### D: TRADEMARK GREEN HEAD

HI-VIS, DROP FORGED 46 HRC HEAD ENDURES
THE MOST DEMANDING APPLICATIONS AND
ADDS INSTANT IDENTIFICATION





#### FLAT HEAD

CONVENIENTLY DESIGNED TO STAND UPRIGHT FOR EASY REACH



#### **ANTI-VIBE NECK**

ERGONOMICALLY DESIGNED TO PREVENT INJURY FROM REPEATED JOB SITE USE



#### **LANYARD HOLE**

SAFELY SECURE SLEDGE HAMMER
TO YOUR WRIST

# EAD ASS... & WE'LL PROVE IT

400% TOUGHER...

STRIKE AFTER STRIKE THE RESULTS SPEAK FOR THEMSELVES

#### **OVERSTRIKE TEST\***

Number