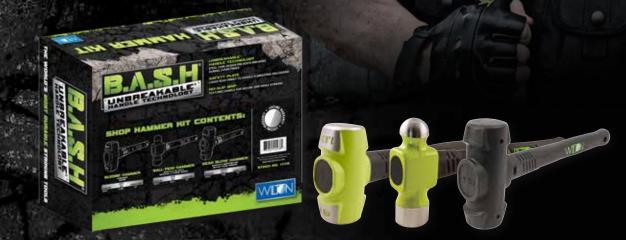

# B.A.S.H HAMMER KITS

#### **MECHANICS KIT CONTENTS - STOCK NO. 11111**

| QTY | STOCK NO. | DESCRIPTION                                      |  |
|-----|-----------|--------------------------------------------------|--|
| 1   | 20412     | 4 Lb Head, 12" Handle B.A.S.H® Sledge Hammer     |  |
| 1   | 33214     | 32 Oz Head, 14" Handle B.A.S.H® Ball Pein Hammer |  |
| 1   | 30216     | 4 Lb Head, 16" Handle B.A.S.H® Cross Pein Hammer |  |