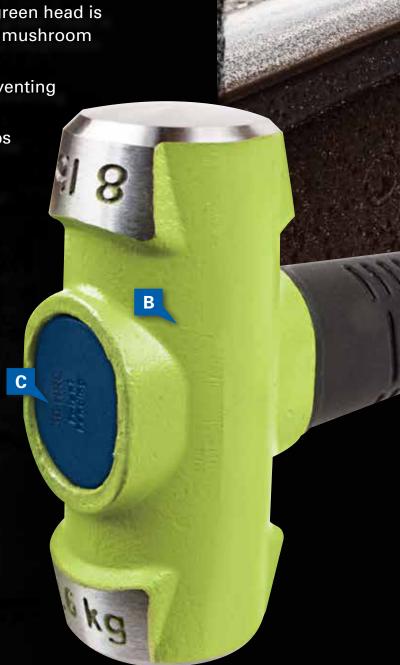

#### SAFETY:

**B. SOFT FACE HEAD** - drop forged, trademark green head is hardened to 30HRC. Specifically designed to mushroom when striking hard base materials

**C. SAFETY PLATE** - secures head to handle preventing head dislodging

■ ANTI-VIBE NECK - thick, tapered neck absorbs vibration reducing worker fatigue

**E. NO-SLIP GRIP -** vulcanized rubber handle for secure grip while striking

F. LANYARD HOLE - safely secure hammer

#### **DURABILITY:**

A. UNBREAKABLE® HANDLE TECHNOLOGY - steel core eliminates breaking during overstrikes