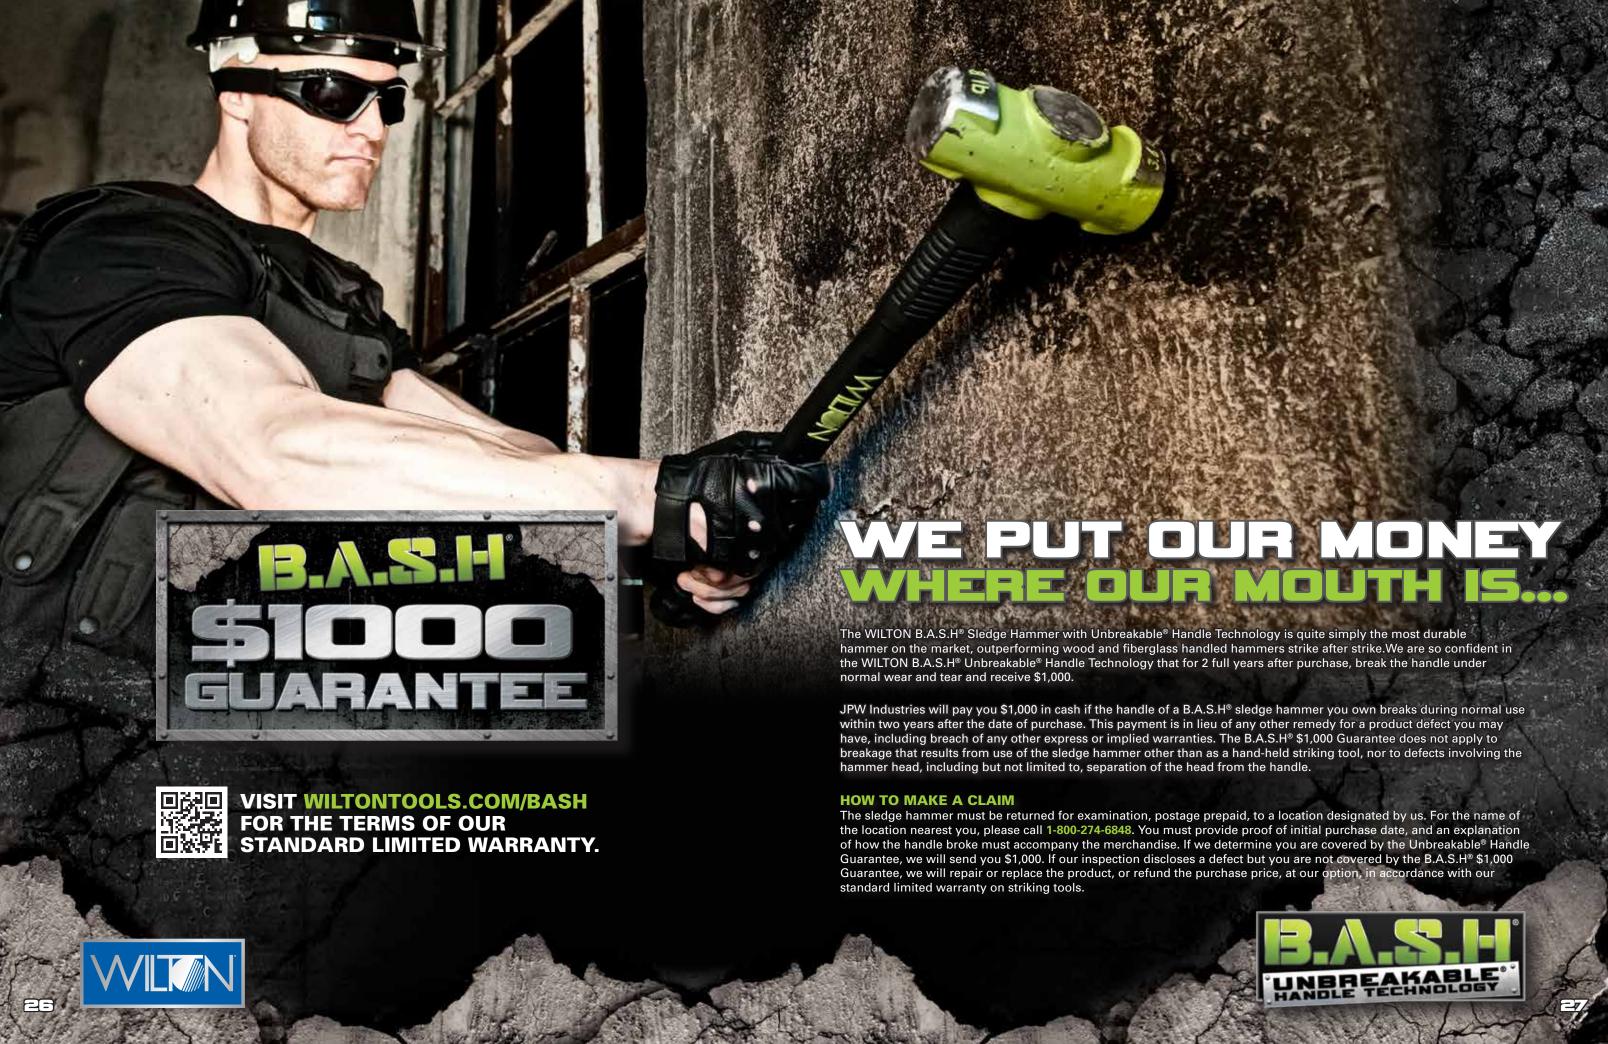

# EAD ASS... & WE'LL PROVE IT

400% TOUGHER...

STRIKE AFTER STRIKE THE RESULTS SPEAK FOR THEMSELVES

#### **OVERSTRIKE TEST\***

Number of mechanical overstrikes before handle breaks

25,000+ OVERSTRIKES

6,800

485 OVERSTRIKES

WOOD FIBERGLASS

B.A.S.H

**SLEDGE HAMMER TYPE** 

Wilton Unbreakable® Handled Sledgehammers meet ANSI Specifications: "Hand Tools – Heavy Striking Tools Safety Requirements" Results based on independent laboratory testing Chart is for visual representation only.