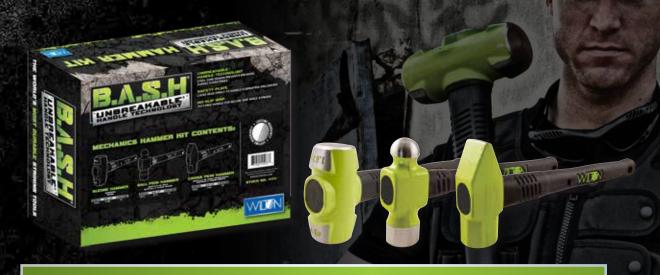

# B.A.S.H HAMMER KITS

#### **MECHANICS KIT CONTENTS - STOCK NO. 11111**

| QTY | STOCK NO. | DESCRIPTION                                      |  |
|-----|-----------|--------------------------------------------------|--|
| 1   | 20412     | 4 Lb Head, 12" Handle B.A.S.H® Sledge Hammer     |  |
| 1   | 33214     | 32 Oz Head, 14" Handle B.A.S.H® Ball Pein Hammer |  |
| 1   | 30216     | 4 Lb Head, 16" Handle B.A.S.H® Cross Pein Hammer |  |

#### SHOP KIT CONTENTS - STOCK NO. 11112

| QTY         | STOCK NO. | DESCRIPTION                                      |
|-------------|-----------|--------------------------------------------------|
| <b>STRE</b> | 20412     | 4 Lb Head, 12" Handle B.A.S.H® Sledge Hammer     |
| 1           | 33214     | 32 Oz Head, 14" Handle B.A.S.H® Ball Pein Hammer |
| - I         | 55416     | 4 Lb Head, 16" Handle B.A.S.H® Dead Blow Hammer  |

#### **DEAD BLOW KIT CONTENTS - STOCK NO. 11113**

| QTY | STOCK NO. | DESCRIPTION                                     |
|-----|-----------|-------------------------------------------------|
| 1   | 55214     | 2 Lb Head, 14" Handle B.A.S.H® Dead Blow Hammer |
| 1   | 55314     | 3 Lb Head, 14" Handle B.A.S.H® Dead Blow Hammer |
| 1   | 55416     | 4 Lb Head, 16" Handle B.A.S.H® Dead Blow Hammer |
|     |           |                                                 |

#### **CARRYING CASE KIT CONTENTS - STOCK NO. 3PCBASH**

| QTY | STOCK NO. | DESCRIPTION                                      |
|-----|-----------|--------------------------------------------------|
| 1   | 20212     | 2-1/2 Lb Head, 12" Handle B.A.S.H® Sledge Hammer |
| 1   | 32414     | 24 Oz Head, 14" Handle B.A.S.H® Ball Pein Hammer |
| 1   | 30216     | 2 Lb Head, 16" Handle B.A.S.H® Cross Pein Hammer |
| 1   | -         | Protective Carrying Case                         |
|     |           |                                                  |